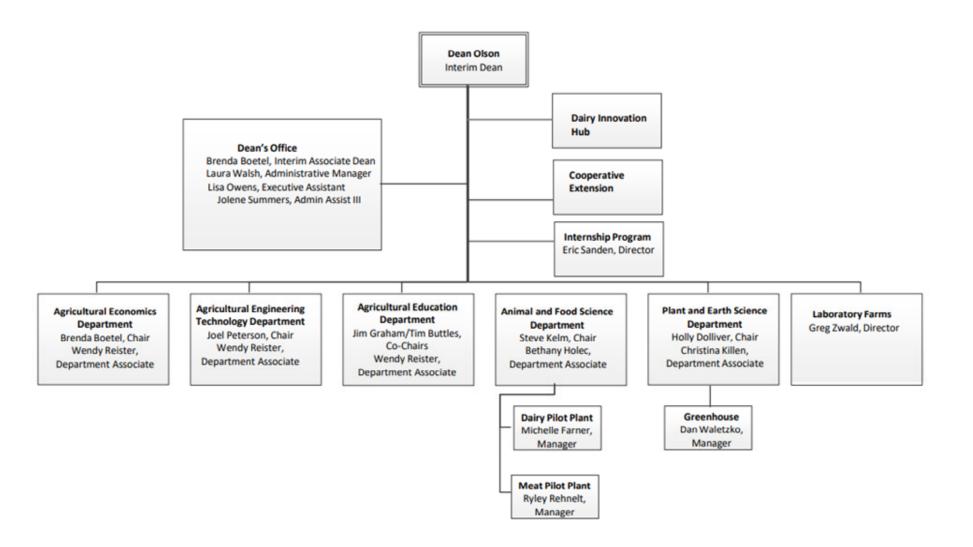

### Division of Student Success Last updated: Feb. 2023

College of Agriculture, Food and Environmental Sciences Last updated: 1/13/23