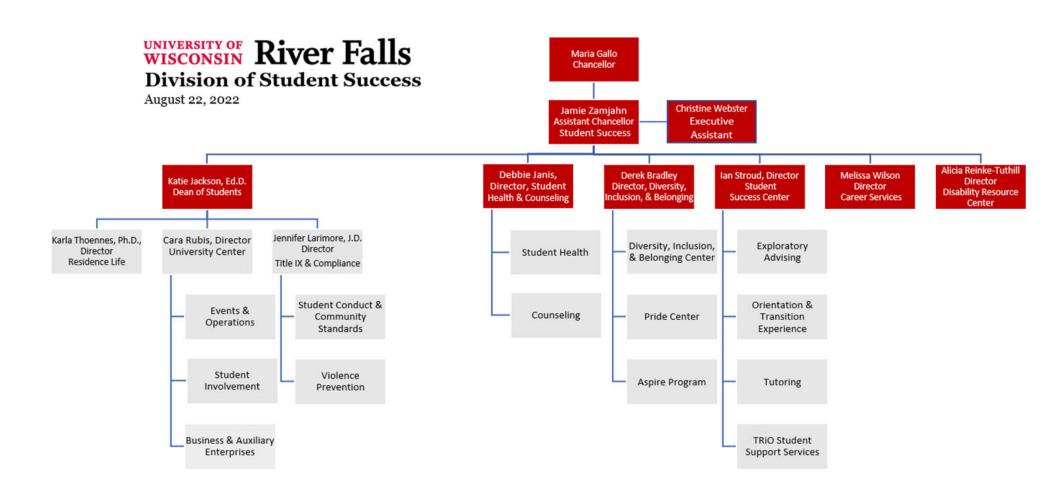

### Division of Student Success Last updated: Feb. 2023

College of Agriculture, Food and Environmental Sciences Last updated: 1/13/23