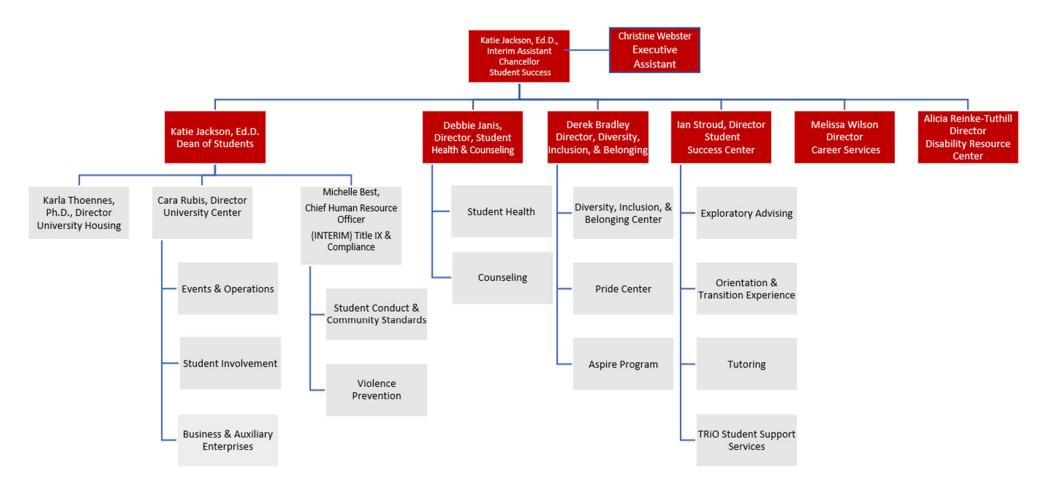

### Division of Student Success Last updated: Feb. 2023

College of Agriculture, Food and Environmental Sciences Last updated: 1/13/23