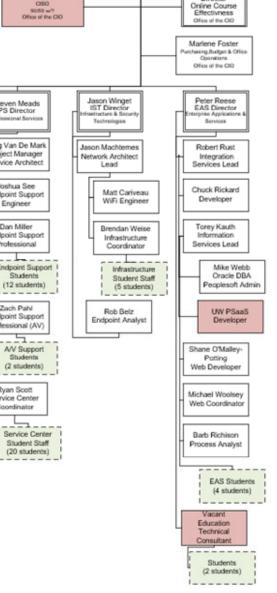

#### Joe Kmiech CIO **Division of Technology Services** Division of Technology Services Updated: 8.2022 John Murphy Director Vacant CISO 50/50 w? Office of the CIO Jason Winget IST Director fratructure & Security Jim Williams ESS Director Steven Meads PS Director rprise Services & Systems tofessional Services Technologies Greg Van De Mark Nate Overby Jason Machtemes Project Manager Server and Network Architect Service Architect Systems Architect Lead Thor Wright Joshua See Matt Cariveau Server and Endpoint Support WiFi Engineer Systems Engineer Engineer Vacant Dan Miller Brendan Weise Associate Endpoint Endpoint Support Infrastructure Support Professional Coordinator Professional \_\_\_\_\_ ---Mackenzie Meier Endpoint Support Infrastructure Endpoint Systems Students Student Staff Architect (12 students) (5 students) ----1.... \_ \_ \_ \_ \_ \_\_\_\_ Zach Pahl Endpoint Admin Rob Belz Endpoint Support Student Staff Endpoint Analyst Professional (AV) (2 students) ----5---AV Support Students (2 students) - - -Ryan Scott Service Center Coordinator